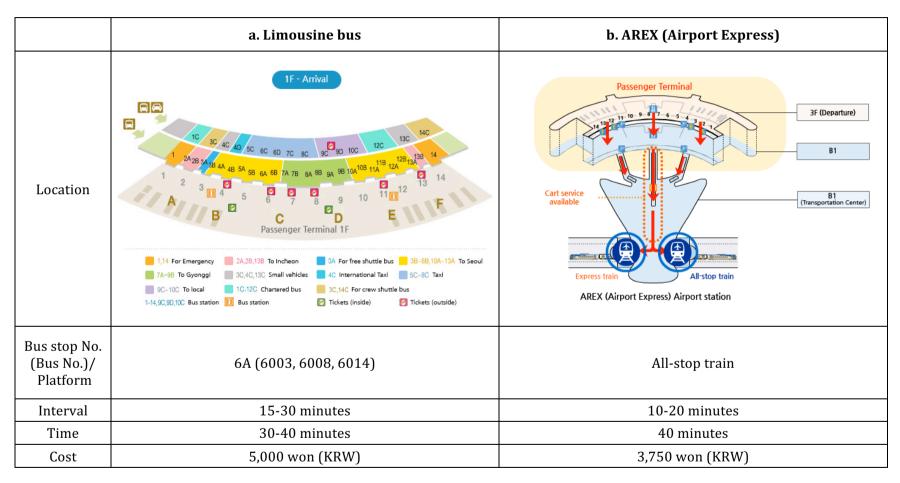

### Route 2. Via Incheon International Airport (ICN)

- 2a. Connection flights from Incheon to Jeju operate once or twice a day with a flight time of approximately one hour.
- 2b. Passengers may transfer to Gimpo International Airport by ground transportation such as limousine bus or AREX (Airport Express). Traveling from Incheon to Gimpo Airport takes approximately 1 hour.