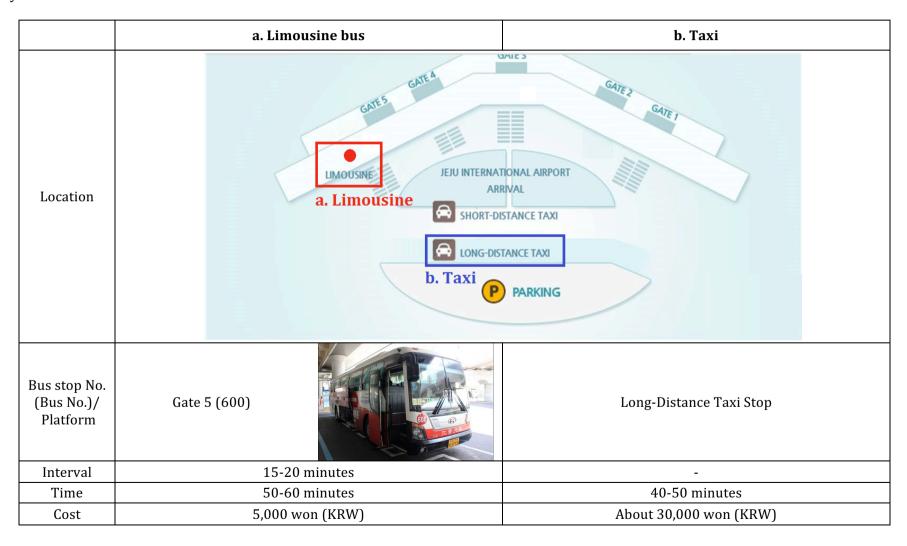

# 2. Travel to Booyoung Jeju Hotel & Resort

Booyoung Jeju Hotel & Resort is located in Seogwipo, a city in the Southern part of Jeju Island. There are two ways to go to the hotel: by limousine bus and taxi.