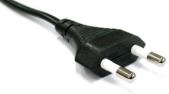

# 13. Electricity

The electric current is 220 volt AC throughout the country. Travelers with electric appliances should check and carry a plug adapter kit.

<sup>\*</sup>Schedule is subject to change.